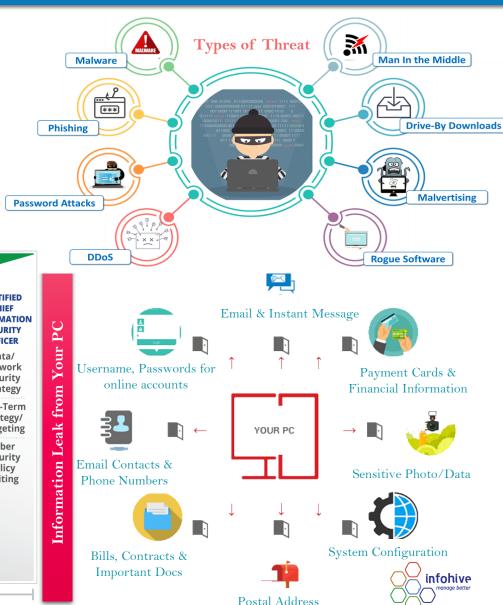

## INFO-SEC SOLUTIONS

- Information or Data is the key asset for every business or government entity all over the world
- Information & Data security is thus the most alarming issue with digital transformation
- Cyber Threats, Crimes are rapidly increased impacting growth
- Smart approach & preventive measures are mostly required rather than protection which is a continuous process in industry 4.0 starting from financial organization to e-commerce, education sectors, defense and indeed every sectors