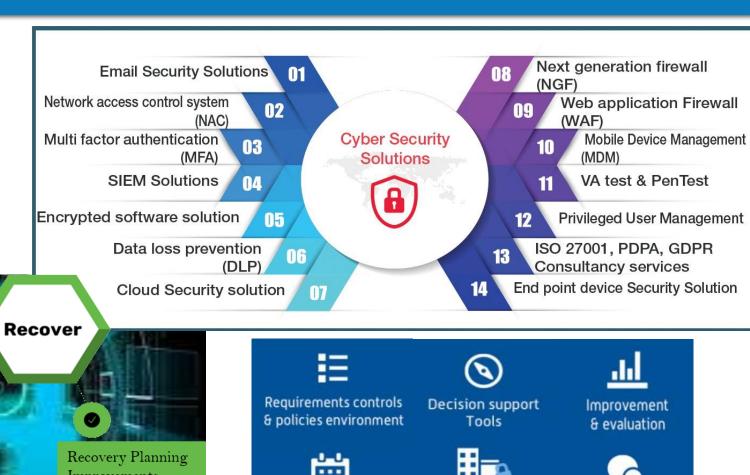

## INFO-SEC SOLUTIONS

- Information or Data is the key asset for every business or government entity all over the world
- Information & Data security is thus the most alarming issue with digital transformation
- Cyber Threats, Crimes are rapidly increased impacting growth
- Smart approach & preventive measures are mostly required rather than protection which is a continuous process in industry 4.0 starting from financial organization to e-commerce, education sectors, defense and indeed every sectors

## INFO-SEC SOLUTIONS