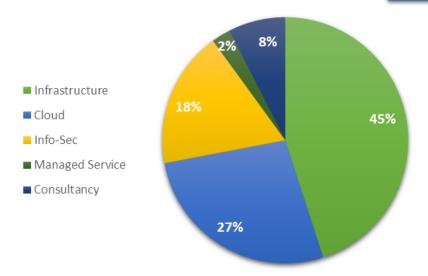

## PRODUCT SHELF

We have itemized our product portfolio into 5 different shelfs