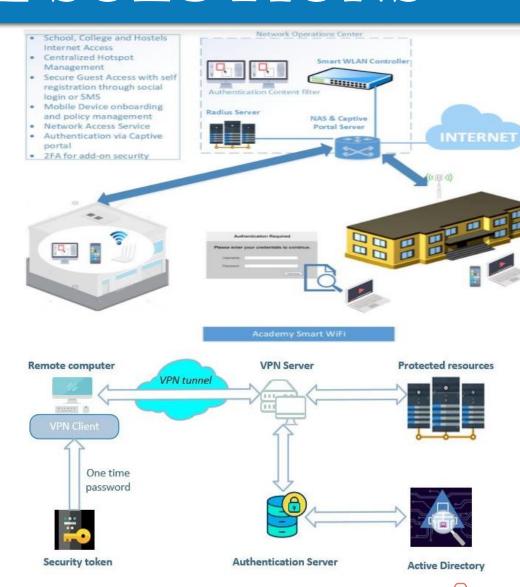

## INFRASTRUCTURE SOLUTIONS

- Smart Wi-Fi Solution for Educational Institute, Hospital,
   Public Area: Different user profile,, LDAP/Radius
   Authentication with OTP, Content Filtering etc,
- Remote Access Solution: Integration with Radius / LDAP including OTP
- Large Scale Business Critical Firewall Migration
- Email Migration Service from Any Platform to Any Platform
- Physical Machine to Virtualization and Public / Private Cloud