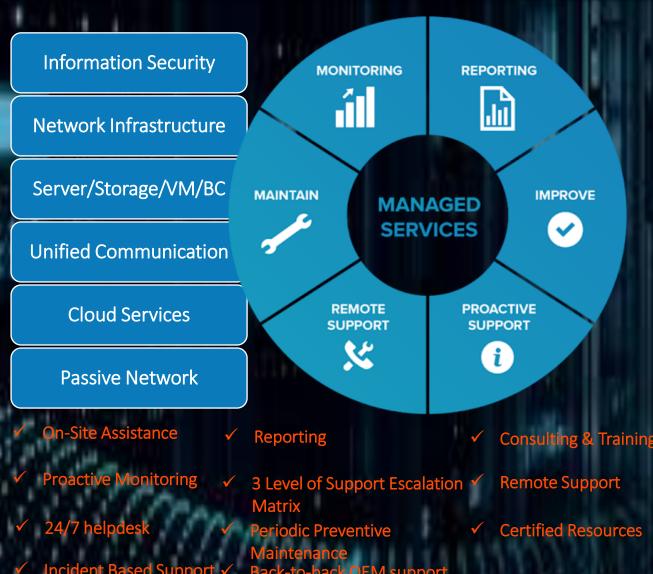

### MANAGED SERVICE

For all the above service we can ensure 24/7 end to end service support under managed service agreement.

## MANAGED SERVICE & CONSULTANCY

Infohive provides a professional ICT consultancy, focusing on ICT services, Infrastructure, Communication and Security. We will guide you all-through the phases of your project, starting from the initial ICT strategy, design concepts, choice of technology, and seamless integration into your system, as well as the knowledge requirement to maximize the utilization of your investment.