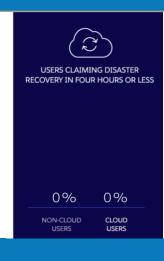

### TECHNICAL CONSULTANCY

While 20% of cloud users claim disaster recovery in four hours or less, only 9% of non-cloud users could claim the same.

Dell reports that companies that invest in big data, cloud, mobility, and security enjoy up to 53% faster revenue growth than their competitors.