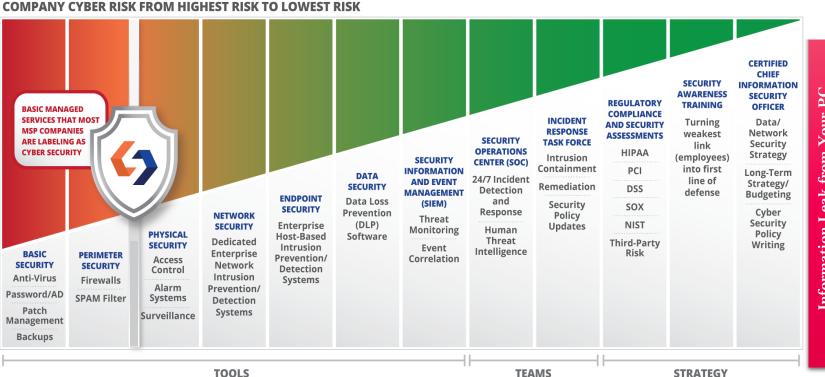

## INFO-SEC SOLUTIONS

- Information or Data is the key asset for every business or government entity all over the world
- Information & Data security is thus the most alarming issue with digital transformation
- Cyber Threats, Crimes are rapidly increased impacting growth
- Smart approach & preventive measures are mostly required rather than protection which is a continuous process in industry 4.0 starting from financial organization to e-commerce, education sectors, defense and indeed every sectors

## INFO-SEC SOLUTIONS